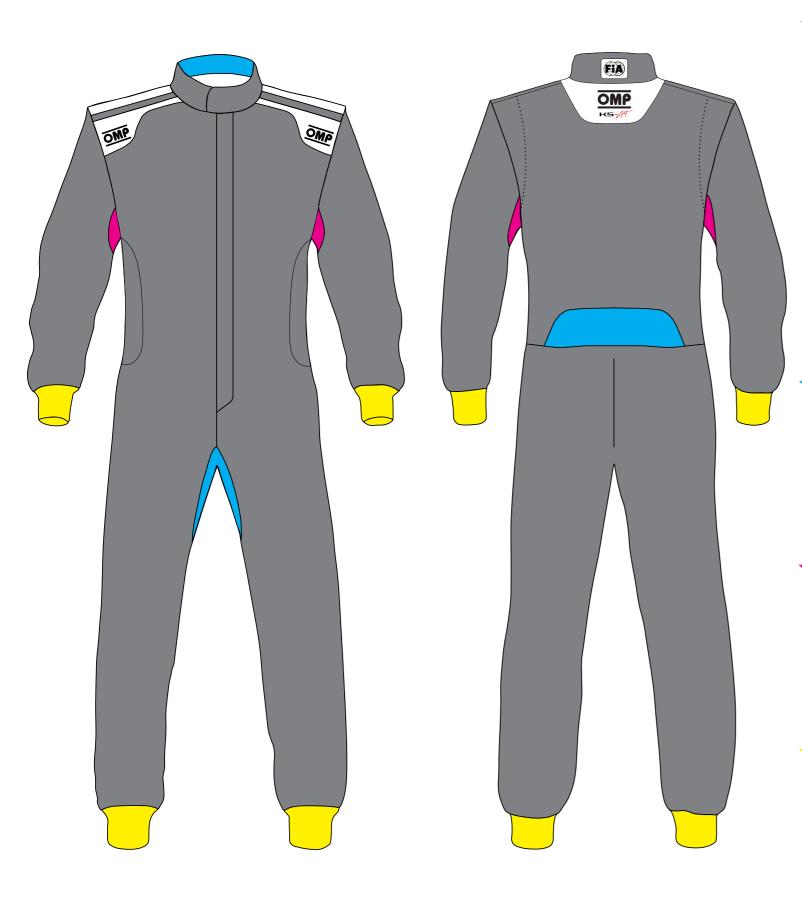

## **GREY AREA**

## **WHITE AREA**

FOR SHOULDER STRIPES A DIFFERENT AND MONOCHROMATIC COLOR MUST BE USED

### CYAN AREA

# **PINK AREA**

# **YELLOW AREA**