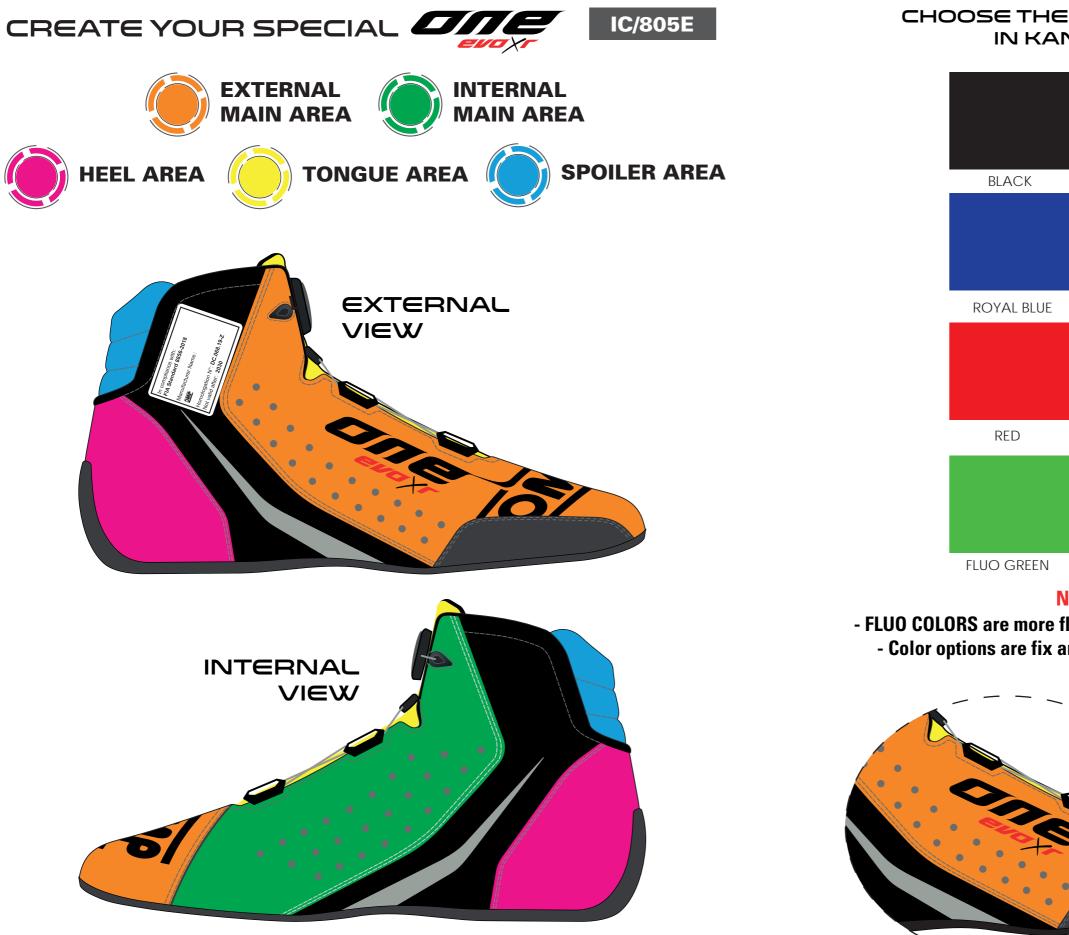

## CHOOSE THE COLOUR FOR EACH AREA IN KANGAROO LEATHER

FLUO PINK

STEEL SILVER

## Notes for the customer:

- FLUO COLORS are more fluorescent than they appear in the color palette. - Color options are fix and are not following specific pantone codes.