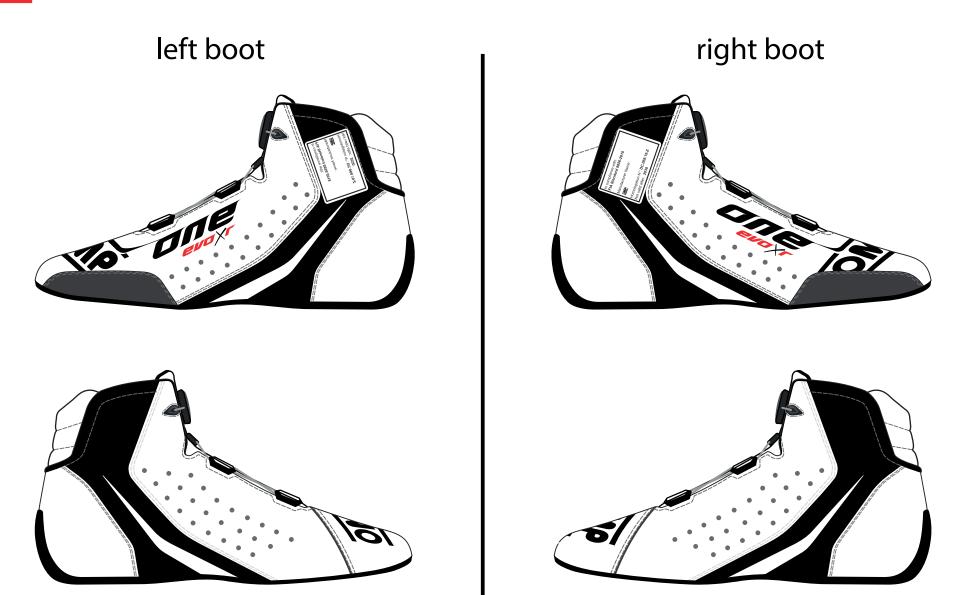

## LOGO AREA

In this area you can insert your logo choosing between print or embroidery.

If you want to insert your logo send it in vector format.

DRIVER NAME: \_\_\_\_\_

/805E

THIS DESIGN IS THE INTELLECTUAL PROPERTY OF OMP RACING SPA - ANY REPRODUCTION WITHOUT PERMISSION WILL BE PROSECUTED TO THE FULLEST EXTENT OF THE LAW. By approving this sketch, the customer acknowledges that, during the process of manufacturing, variations may occur in colors and other minor aspects, because of the use of different technologies for the acquisition and reproduction of images, and for the making of the suit itself. OMP is not responsible for such variations and deviations. For further information: www.ompracing.com