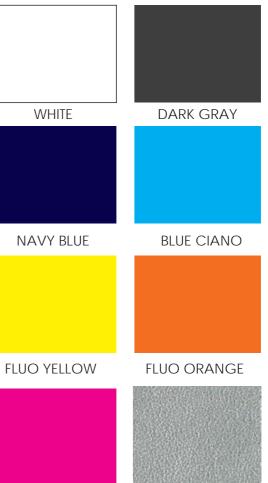

## CHOOSE THE COLOUR FOR EACH AREA IN KANGAROO LEATHER

FLUO PINK

STEEL SILVER

## Notes for the customer:

- FLUO COLORS are more fluorescent than they appear in the color palette. - Color options are fix and are not following specific pantone codes.