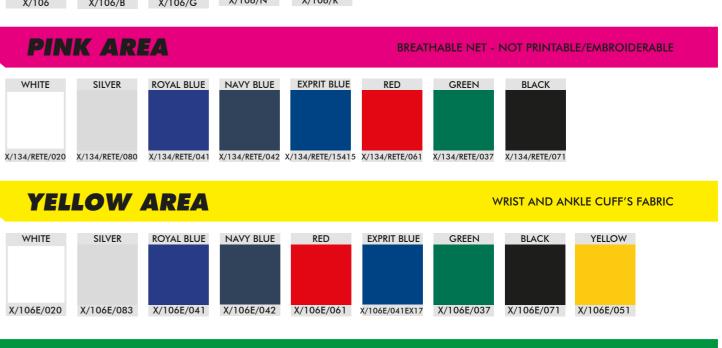

### **GREEN AREA**

WHITE AREA

FOR SHOULDER STRIPES A DIFFERENT AND MONOCHROMATIC COLOR MUST BE USED

### **PRINTABLE AREA**

Particular effects given by the designers, like shades or transparencies, cannot be realised and granted on the final overall as

RIB FABRIC - NOT PRINTABLE/EMBROIDERABLE

STRETCH FABRIC - NOT PRINTABLE/EMBROIDERABLE