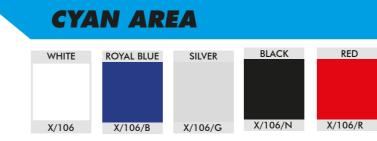

### **GREY AREA**

This model of suit can be customized through the use of images, photos and color blendings. This peculiar feature is possible thanks to our own technology "OMP Printart".

- The customizable area is shown in grey in the picture.
- For the best result, please follow scrupulously the following instructions.
- 1) All logos must be forwarded in vectorial format (.ai/.eps/.pdf); also the texts, if present, must be included in the file and converted in curves.
- 2) All colours of the grey area needs to be specified strictly with a pantone code. Please find here the link https://www.pantone.com/color-finder. shown on the screen.