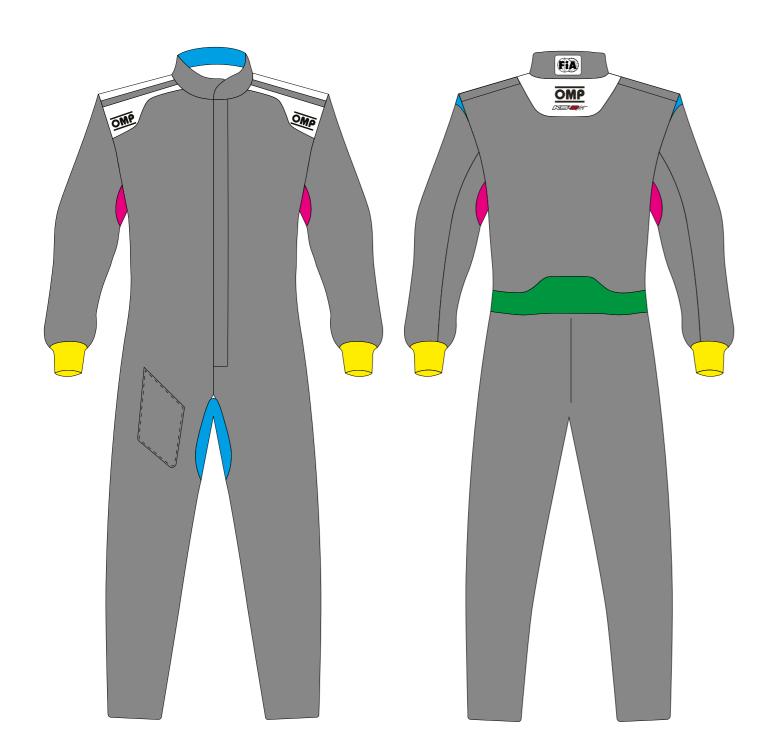

### **GREY AREA**

This model of suit can be customized through the use of images, photos and color blendings. This peculiar feature is possible thanks to our own technology "OMP Printart".

- The customizable area is shown in grey in the picture.
- For the best result, please follow scrupulously the following instructions.
- 1) All logos must be forwarded in vectorial format (.ai/.eps/.pdf); also the texts, if present, must be included in the file and converted in curves.
- 2) All colours of the grey area needs to be specified strictly with a pantone code. Please find here the link https://www.pantone.com/color-finder. shown on the screen.

### **GREEN AREA**

WHITE AREA

FOR SHOULDER STRIPES A DIFFERENT AND MONOCHROMATIC COLOR MUST BE USED

### **PRINTABLE AREA**

Particular effects given by the designers, like shades or transparencies, cannot be realised and granted on the final overall as

RIB FABRIC - NOT PRINTABLE/EMBROIDERABLE

STRETCH FABRIC - NOT PRINTABLE/EMBROIDERABLE