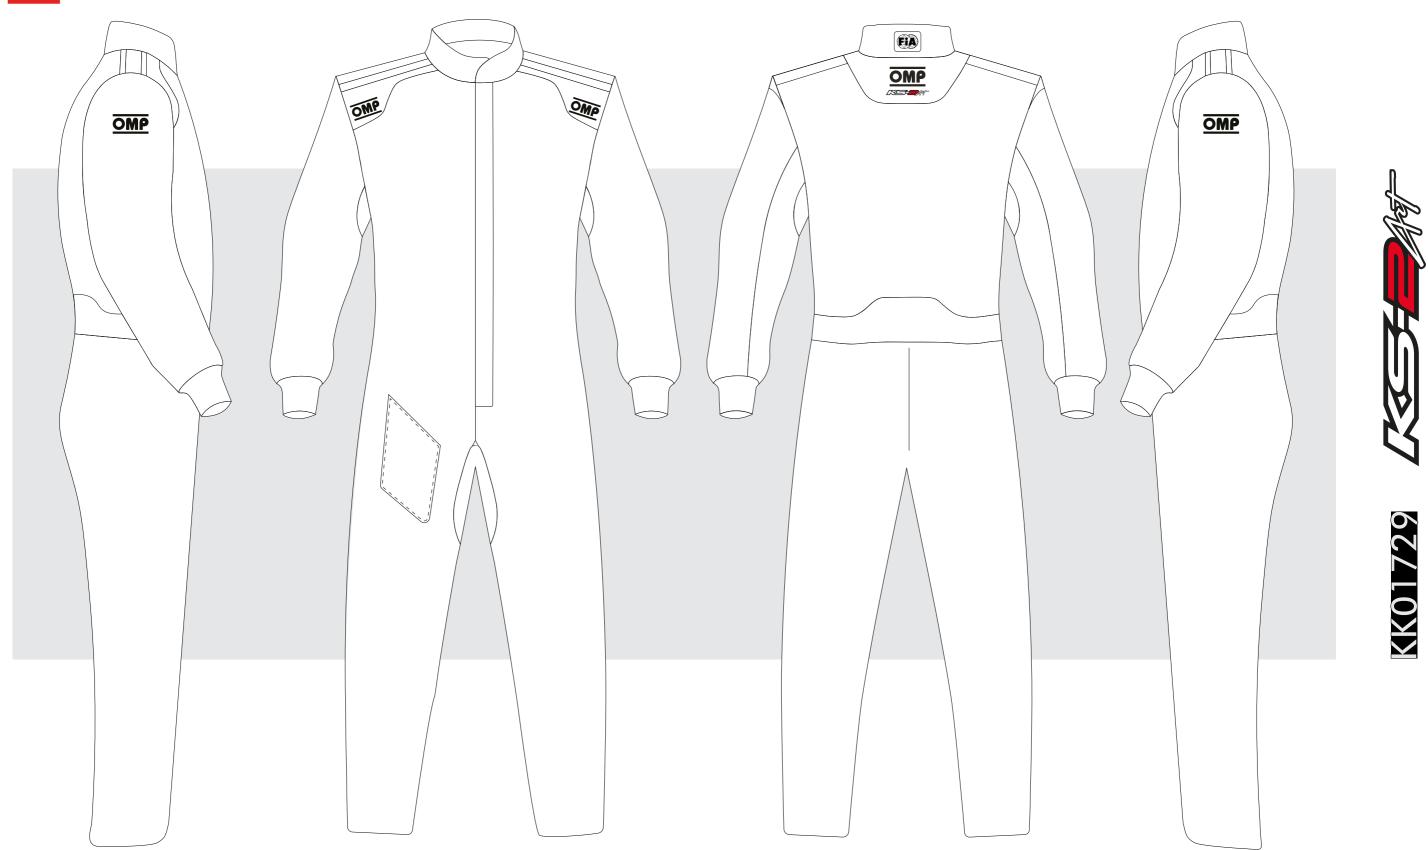

### **GREY AREA**

This model of suit can be customized through the use of images, photos and color blendings. This peculiar feature is possible thanks to our own technology "OMP Printart".

- The customizable area is shown in grey in the picture.
- For the best result, please follow scrupulously the following instructions.
- 1) All logos must be forwarded in vectorial format (.ai/.eps/.pdf); also the texts, if present, must be included in the file and converted in curves.
- 2) All colours of the grey area needs to be specified strictly with a pantone code. Please find here the link https://www.pantone.com/color-finder. shown on the screen.

### **GREEN AREA**

WHITE AREA

FOR SHOULDER STRIPES A DIFFERENT AND MONOCHROMATIC COLOR MUST BE USED

### **PRINTABLE AREA**

Particular effects given by the designers, like shades or transparencies, cannot be realised and granted on the final overall as

RIB FABRIC - NOT PRINTABLE/EMBROIDERABLE

STRETCH FABRIC - NOT PRINTABLE/EMBROIDERABLE