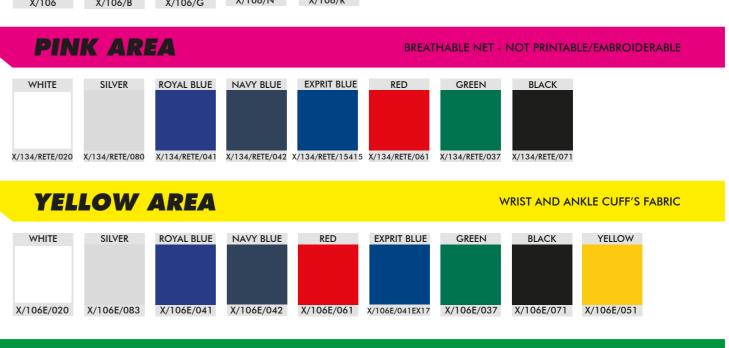

### **GREEN AREA**

WHITE AREA

FOR SHOULDER STRIPES A DIFFERENT AND MONOCHROMATIC COLOR MUST BE USED

### **PRINTABLE AREA**

Particular effects given by the designers, like shades or transparencies, cannot be realised and granted on the final overall as

RIB FABRIC - NOT PRINTABLE/EMBROIDERABLE

STRETCH FABRIC - NOT PRINTABLE/EMBROIDERABLE